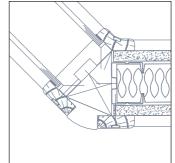

135° glazed to doorset junction

135° solid to glazed junction

Glazed abutment

Glazed to doorset junction

Solid abutment

3 way solid junction

90° solid to glazed junction

90° solid to solid junction

Glazed to glazed junction

3 way glazed to solid to glazed junction

90° glazed to doorset junction