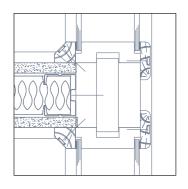

#### Klassic - 75mm veneered partitioning system

- 01 Head channel
- 02 Abutment seal
- 03 Horizontal glazing head
- 04 Steel head / base channel
- 05 Steel vertical stud
- 06 PVCu infill
- 07 Glazing half post

- 08 12.5mm plasterboard 09 6mm / 6.4mm safety glass
- or fire glass
- 10 Cover trim
- 11 100mm skirting
- 12 Glazing base
- 13 Wireway base channel

Note: For clarity the cavity infill has not been shown