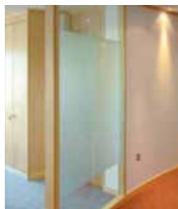

Full height single offset glazed Klassic partitioning with applied banded manifestation

17-1**1**-1