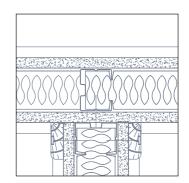

#### Klassic - 75mm veneered partitioning system

- 01 Head channel
- 02 Abutment seal
- 03 Horizontal glazing head
- 04 Steel head / base channel
- 05 Steel vertical stud
- 06 PVCu infill
- 07 Glazing half post

- 08 12.5mm plasterboard 09 6mm / 6.4mm safety glass
- or fire glass
- 10 Cover trim
- 11 100mm skirting
- 12 Glazing base
- 13 Wireway base channel

Note: For clarity the cavity infill has not been shown