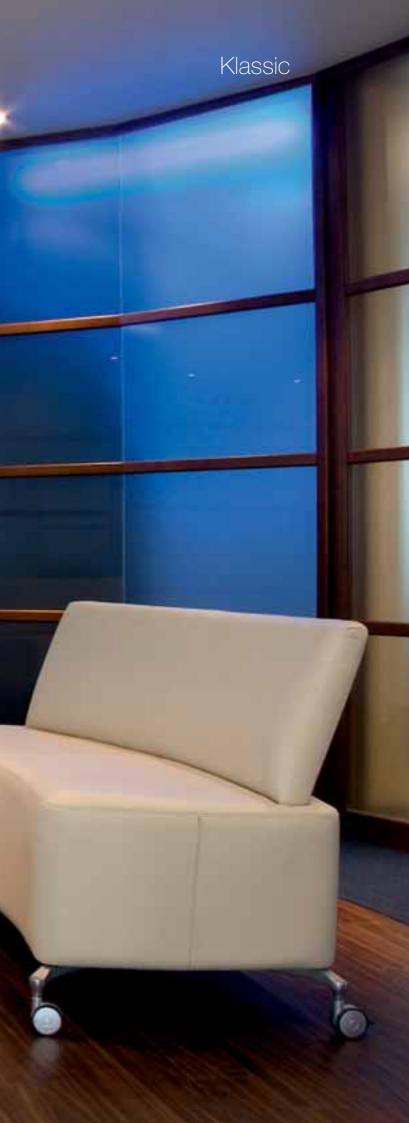

Full height single offset glazed Klassic partitioning with applied banded manifestation

17-1**1**-1

# sophisticated

Full height banded Klassic with silicon jointed glazing

## Klassic

Klassic is a radius edge veneered trim system in a steel stud and plasterboard construction with glazing options

Exclusivity comes as standard with Klassic partitioning. The warmth and beauty of the veneers impart a timeless statement through both contemporary and classic design.