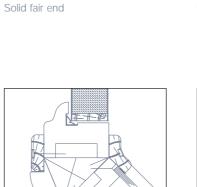

Full height single offset glazed Klassic partitioning with applied banded manifestation

17-1**1**-1