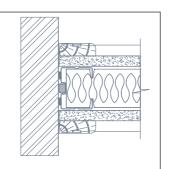

#### Klassic - 75mm veneered partitioning system

- 01 Head channel
- 02 Abutment seal
- 03 Horizontal glazing head
- 04 Steel head / base channel
- 05 Steel vertical stud
- 06 PVCu infill
- 07 Glazing half post

- 08 12.5mm plasterboard 09 6mm / 6.4mm safety glass
- or fire glass
- 10 Cover trim
- 11 100mm skirting
- 12 Glazing base
- 13 Wireway base channel

Note: For clarity the cavity infill has not been shown