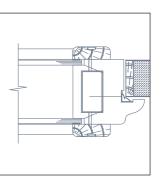

135° glazed to doorset junction

135° solid to glazed junction

Glazed abutment

Glazed to doorset junction

Solid abutment

3 way solid junction

90° solid to glazed junction

90° solid to solid junction

Glazed to glazed junction

3 way glazed to solid to glazed junction

90° glazed to doorset junction