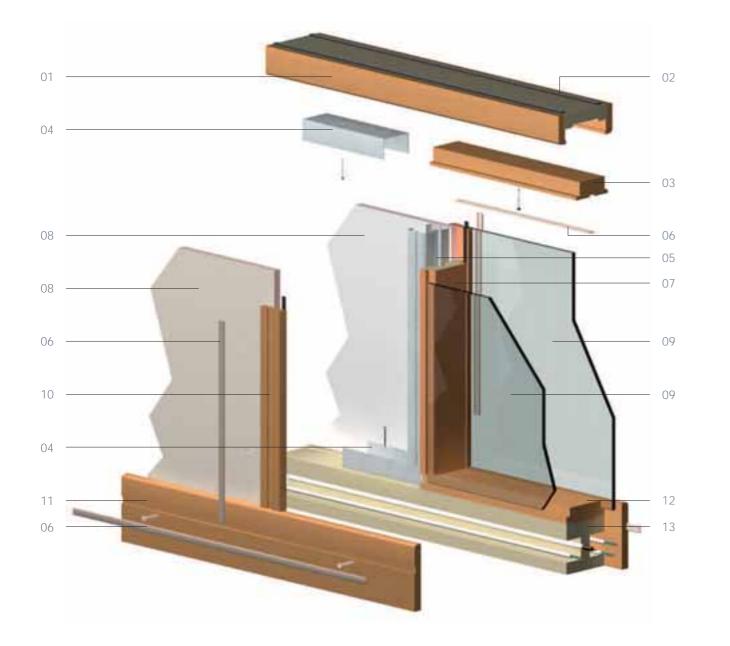

#### Klassic - 75mm veneered partitioning system

- 01 Head channel
- 02 Abutment seal
- 03 Horizontal glazing head
- 04 Steel head / base channel
- 05 Steel vertical stud
- 06 PVCu infill
- 07 Glazing half post

- 08 12.5mm plasterboard 09 6mm / 6.4mm safety glass
- or fire glass
- 10 Cover trim
- 11 100mm skirting
- 12 Glazing base
- 13 Wireway base channel

Note: For clarity the cavity infill has not been shown