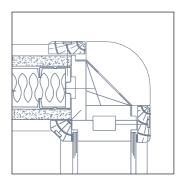

135° glazed to doorset junction

135° solid to glazed junction

Glazed abutment

Glazed to doorset junction

Solid abutment

3 way solid junction

90° solid to glazed junction

90° solid to solid junction

Glazed to glazed junction

3 way glazed to solid to glazed junction

90° glazed to doorset junction