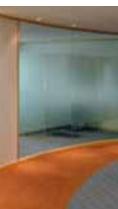

glance



DIMENSIONS: Up to 3000mm high



FIRE RATINGS: Up to 30/30



ACOUSTICS: Solid - up to 46dB (Rw) Double Glazed - up to 41dB (Rw)



-

STRUCTURE:



WEIGHT Per m<sup>2</sup> (kg): Solid up to 36.5 Glazed up to 45.5



BLINDS: Yes - integral

MANIFESTATION: Yes

Detailed Klassic drawings can be found on pages 52-53. In addition a partitioning product back cover of this brochure.

drawing downloads go to - www.komfort.com

Full height double glazed Klassic partitioning incorporating integral blinds



Exclusivity comes as standard with Klassic partitioning. The warmth and beauty of the veneers impart a timeless statement through both contemporary and classic design.







## Klassic

Full height single glazed Klassic partitioning incorporating Part M compliant dot manifestation



#### Solid and glazed faceted Klassic

Full height single glazed Klassic partitioning incorporating banded manifestation and veneered doors



#### Klassic - 75mm veneered partitioning system

- 01 Head channel
- 02 Abutment seal
- 03 Horizontal glazing head
- 04 Steel head / base channel
- 05 Steel vertical stud
- 06 PVCu infill
- 07 Glazing half post

- 08 12.5mm plasterboard 09 6mm / 6.4mm safety glass
- or fire glass
- 10 Cover trim
- 11 100mm skirting
- 12 Glazing base
- 13 Wireway base channel

Note: For clarity the cavity infill has not been shown





135° glazed to doorset junction

135° solid to glazed junction





Glazed abutment

Glazed to doorset junction





Solid abutment

3 way solid junction



90° solid to glazed junction



90° solid to solid junction



Glazed to gl