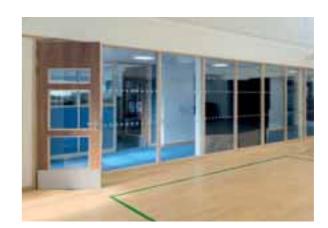

#### Solid and glazed faceted Klassic

Full height single glazed Klassic partitioning incorporating banded manifestation and veneered doors