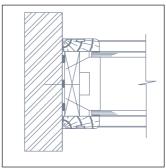

#### Klassic - 75mm veneered partitioning system

- 01 Head channel
- 02 Abutment seal
- 03 Horizontal glazing head
- 04 Steel head / base channel
- 05 Steel vertical stud
- 06 PVCu infill
- 07 Glazing half post

- 08 12.5mm plasterboard 09 6mm / 6.4mm safety glass
- or fire glass
- 10 Cover trim
- 11 100mm skirting
- 12 Glazing base
- 13 Wireway base channel

Note: For clarity the cavity infill has not been shown